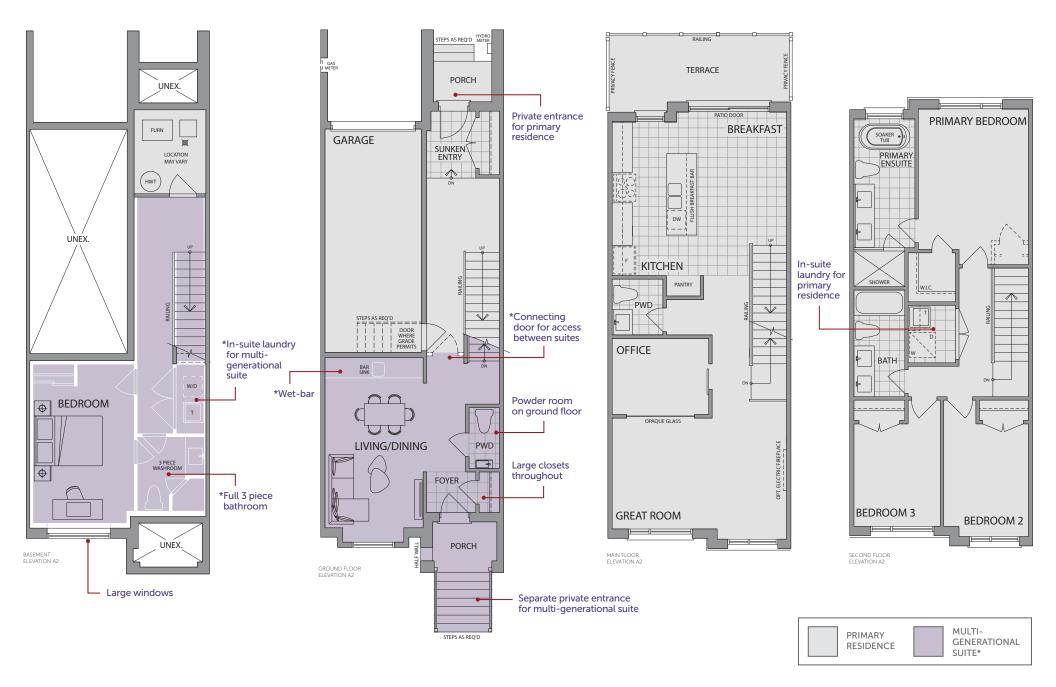

### MULTI-GENERATIONAL SUITE<sup>\*</sup>

We at State Building Group and Forest Hill Homes pride ourselves in creating innovative, well-designed homes with functional and livable floorplans. All our homes in this phase will have the flexibility for a Multi-Generational Suite.

#### DESIGNED FOR TODAY'S MODERN FAMILIES FEATURING:

Separate private entrance
Large windows with light filled spaces on all floors
Ground floor living space

PARKTOWNS

#### MULTI-GENERATIONAL SUITE\*

State

\*Multi-Generational Suite is not included in the purchase price and will require permits from the city. All permits, partitions, bathrooms, laundry and wet-bar relating to the multi-generational suite is the purchaser's responsibility to complete after closing at the purchaser's cost. Homes are sold unfurnished and basements unfinished. Please speak to a sales representative for details. All elevations, renderings, floorplans, furniture layouts, site plans and landscaping details are artist's concept and the Vendor makes no representation or warranty relating to same. E&O.E. March 2024.